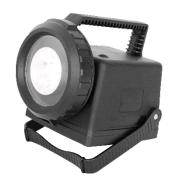

### DATA SHEET. Model: LR-3BR.

Rechargeable LED handlamp of the LR Series.

# **Description**

Watertight and highly durable rechargeable LED handlamp for railway and industrial purpose. It incorporates an electronic circuit with microprocessor that allows programmable functions. White and red illumination through a RGBW high-power LED in the main light source.