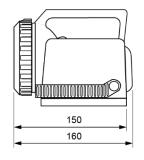

circ}$ 

Charging status control Red 0% - 20%Amber 20% - 60%

> Green 60% – 100% Green flash >100%

Orientation light beam Mobile support Applicable legislation CE Marking (93/68/CEE):

2014/35/EU 2014/30/EU 2011/65/EU

# **Lighting characteristics**

| Power         | Low    | Nominal  | High     |
|---------------|--------|----------|----------|
| Luminous flux | 40 lm  | 100 lm   | 220 lm   |
| Autonomy      | 24 h   | 8 h      | 2.5 h    |
| Range         | 59 m   | 94 m     | 139 m    |
| Intensity     | 876 cd | 2,190 cd | 4,818 cd |

#### **Functions**

Standard programming includes 3 power modes and 3 flashing modes.

Automatic shut-off when the handlamp is placed on the charger.

Automatic switch-on for 3 minutes in case of mains power failure to the charger.

### **Dimensions**





DATA SHEET. Model: LR-3BR \_ Rev. 01 (July 2024)