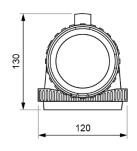

rc}$ 

Charging status control Red 0% - 20%Amber 20% - 60%

> Green 60% – 100% Green flash >100%

Orientation light beam Mobile support Applicable legislation CE Marking (93/68/CEE):

2014/35/EU 2014/30/EU 2011/65/EU

# **Lighting characteristics**

| Power         | Low    | Nominal  | High     |
|---------------|--------|----------|----------|
| Luminous flux | 40 lm  | 100 lm   | 220 lm   |
| Autonomy      | 24 h   | 8 h      | 2.5 h    |
| Range         | 59 m   | 94 m     | 139 m    |
| Intensity     | 876 cd | 2,190 cd | 4,818 cd |

#### **Functions**

Standard programming includes 3 power modes and 3 flashing modes.

Automatic shut-off when the handlamp is placed on the charger.

Automatic switch-on for 3 minutes in case of mains power failure to the charger.

### **Dimensions**





DATA SHEET. Model: LR-3BR \_ Rev. 01 (July 2024)