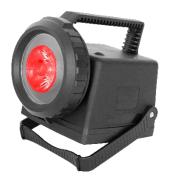

### DATA SHEET. Model: LR-3BR.

Rechargeable LED handlamp of the LR Series.

# **Description**

Watertight and highly durable rechargeable LED handlamp for railway and industrial purpose. It incorporates an electronic circuit with microprocessor that allows programmable functions. White and red illumination through a RGBW high-power LED in the main light source.

#### **Technical characteristics**

| Color main light source | White-Red               |
|-------------------------|-------------------------|
| Usage temperature       | From -10°C to 50°C      |
| Electrical insulation   | Class III               |
| Weight                  | 950 g                   |
| Protection rating       | IP67 – IK08             |
| Battery                 | Ni-Cd (HT) 6 V – 1.6 Ah |